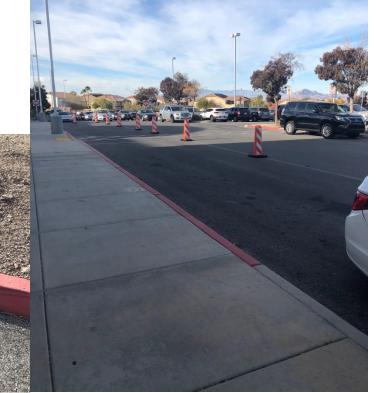

Please do not park in areas where there is a Red Curb.

This is a fire lane and parking is never permitted here unless you are an emergency vehicle. Please do not park against the red curb, even if you are in the vehicle waiting. Please use a parking space or park against the curb that is not red.

Mannion Middle School purchased cones to remind parents that the area directly in front of the school is a red curb and should not be utilized for parking, even if someone is in the vehicle waiting. Please use a parking space or park along the curb in an area that is not red. \_\_\_\_