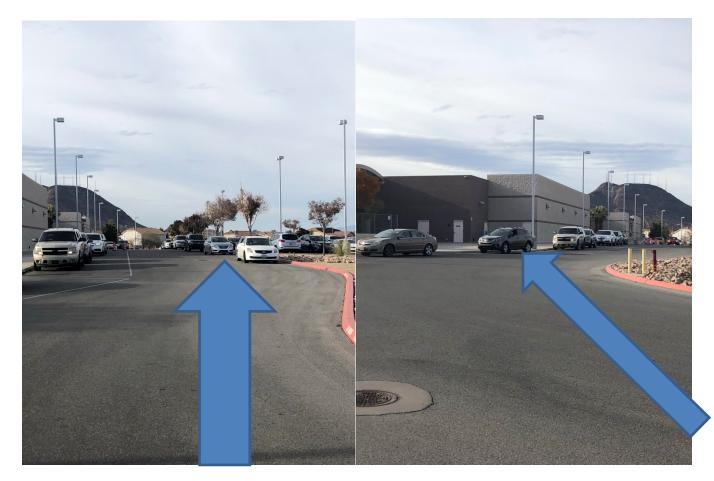

These parents are parked along the curb that is NOT a Red Zone. Other than an actual parking space, this is the correct place to park!

These parents are parked against the curb that is an indicated Red Zone. This is NEVER the correct place to park, even if you are waiting in the vehicle.