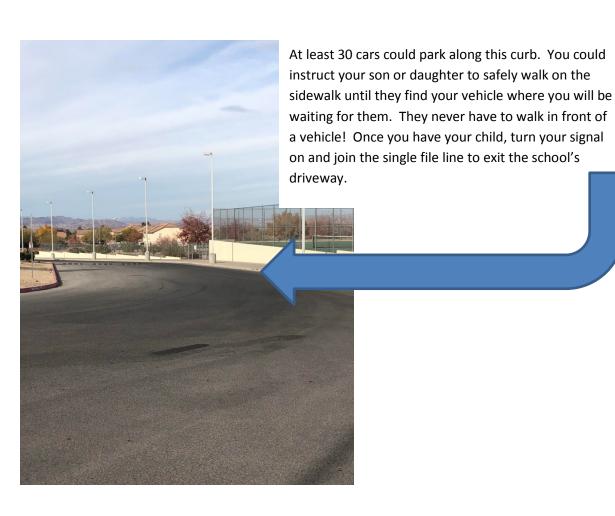

These parents are parked along the curb that is NOT a Red Zone. Other than an actual parking space, this is the correct place to park!

These parents are parked against the curb that is an indicated Red Zone. This is NEVER the correct place to park, even if you are waiting in the vehicle.